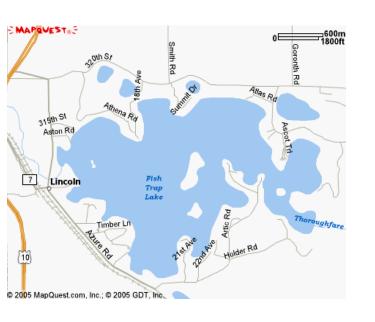

### Area Attractions

Fishtrap Lake Boating Access on the campground

**Pine Ridge 18 Hole Golf Course** just 5 miles away.